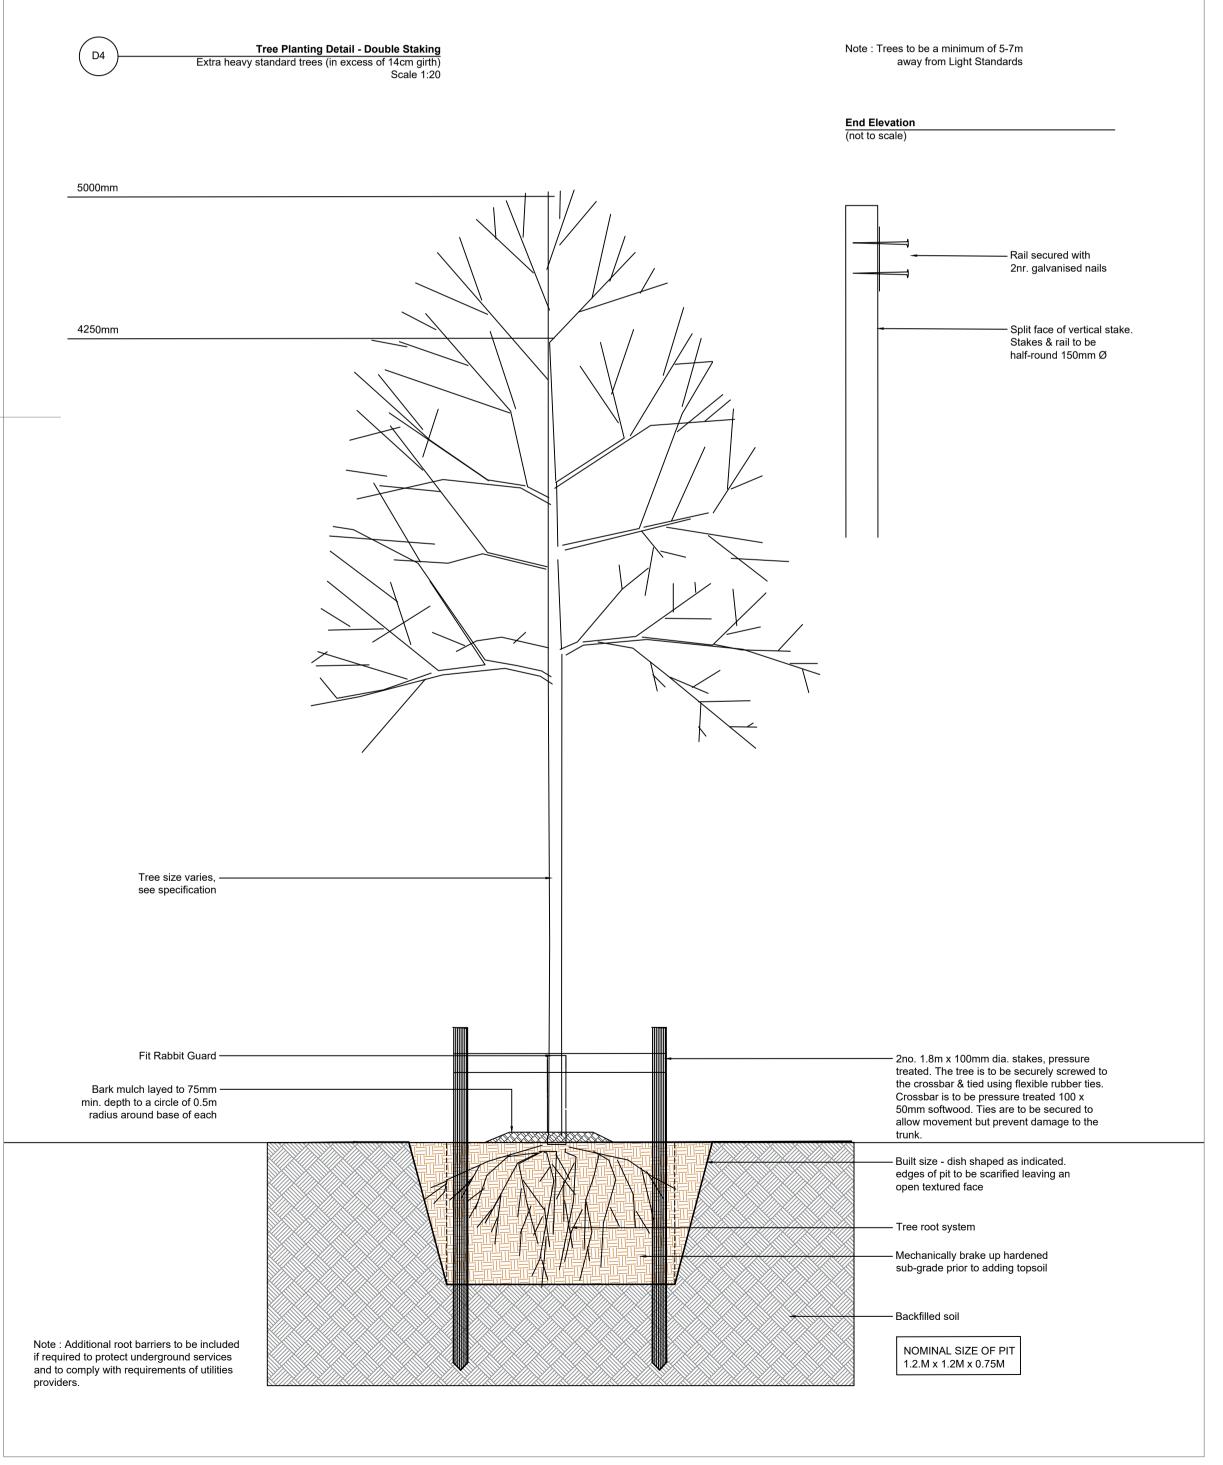

Project Title: Moygaddy Castle SHD,
Maynooth, Co. Meath

Client: Sky Castle Dwg No. DWG 4

Drawing Title: Landscape Details Scale Varies

Job No. 1607 Date 30/08/2022

Ronan MacDiarmada + Associates Ltd.
Landscape Architects and Consultants.