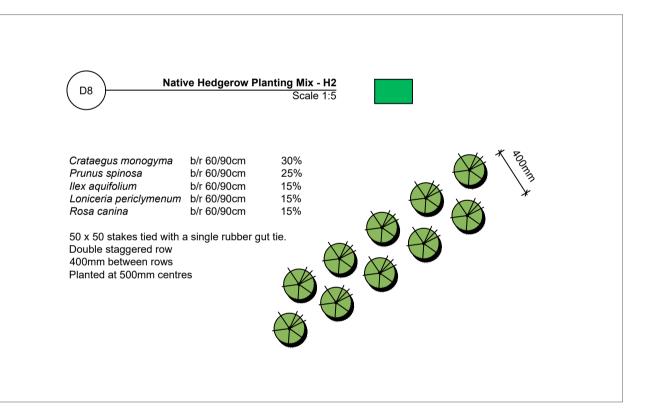

Project Title: Moygaddy Castle SHD,
Maynooth, Co. Meath

Client: Sky Castle Dwg No. DWG 4

Drawing Title: Landscape Details Scale Varies

Job No. 1607 Date 30/08/2022

Ronan MacDiarmada + Associates Ltd.
Landscape Architects and Consultants.