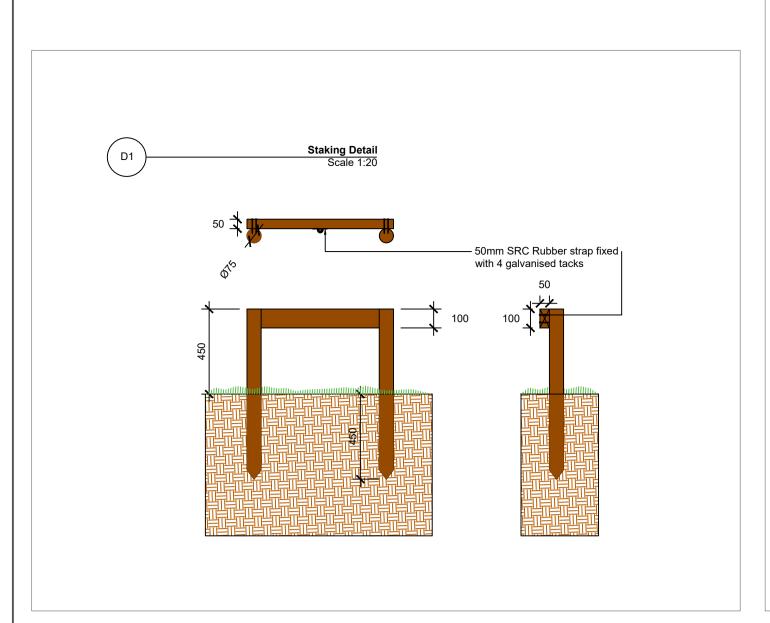

Project Title: Moygaddy Castle SHD,
Maynooth, Co. Meath

Client: Sky Castle Dwg No. DWG 4

Drawing Title: Landscape Details Scale Varies

Job No. 1607 Date 30/08/2022

Ronan MacDiarmada + Associates Ltd.
Landscape Architects and Consultants.