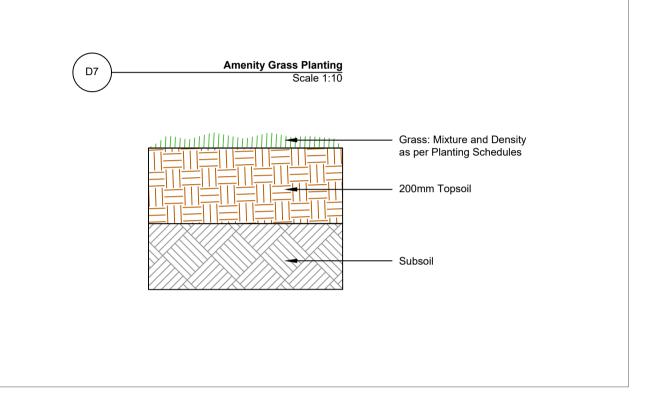

Project Title: Moygaddy Castle SHD,
Maynooth, Co. Meath

Client: Sky Castle Dwg No. DWG 4

Drawing Title: Landscape Details Scale Varies

Job No. 1607 Date 30/08/2022

Ronan MacDiarmada + Associates Ltd.
Landscape Architects and Consultants.