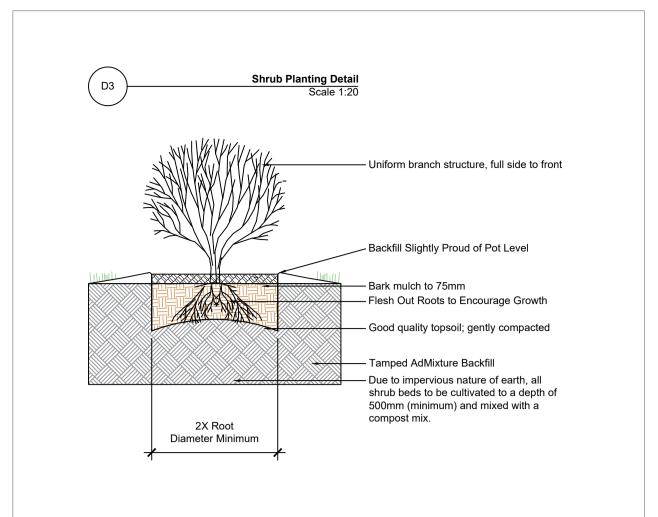

Project Title: Moygaddy Castle SHD,
Maynooth, Co. Meath

Client: Sky Castle Dwg No. DWG 4

Drawing Title: Landscape Details Scale Varies

Job No. 1607 Date 30/08/2022

Ronan MacDiarmada + Associates Ltd.
Landscape Architects and Consultants.