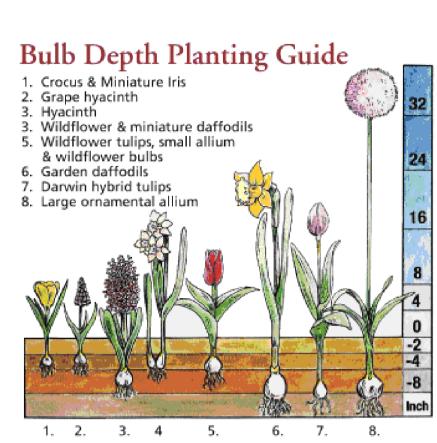

Project Title: Moygaddy Castle SHD,
Maynooth, Co. Meath

Client: Sky Castle Dwg No. DWG 4

Drawing Title: Landscape Details Scale Varies

Job No. 1607 Date 30/08/2022

Ronan MacDiarmada + Associates Ltd.
Landscape Architects and Consultants.