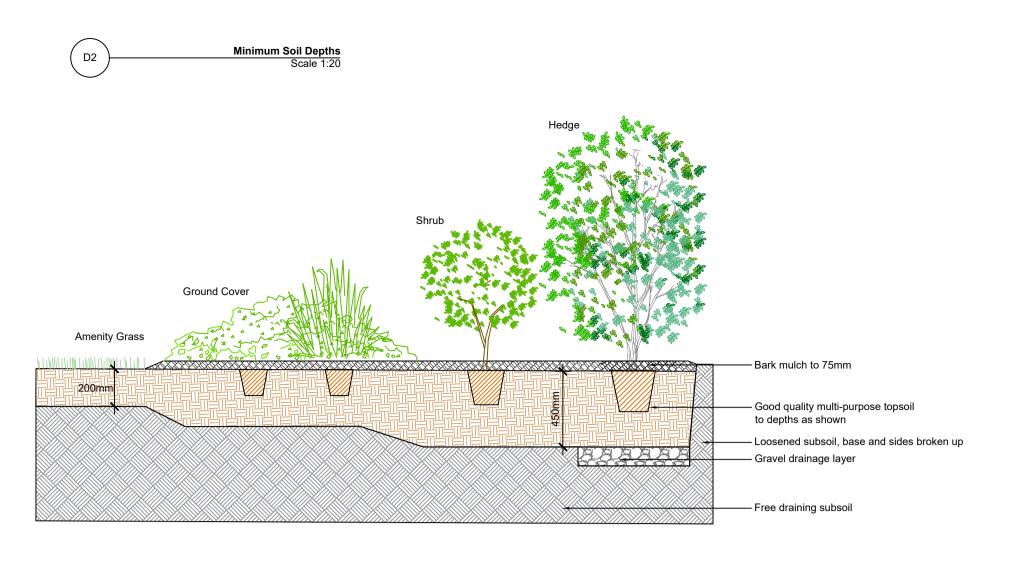

Project Title: Moygaddy Castle SHD,
Maynooth, Co. Meath

Client: Sky Castle Dwg No. DWG 4

Drawing Title: Landscape Details Scale Varies

Job No. 1607 Date 30/08/2022

Ronan MacDiarmada + Associates Ltd.
Landscape Architects and Consultants.