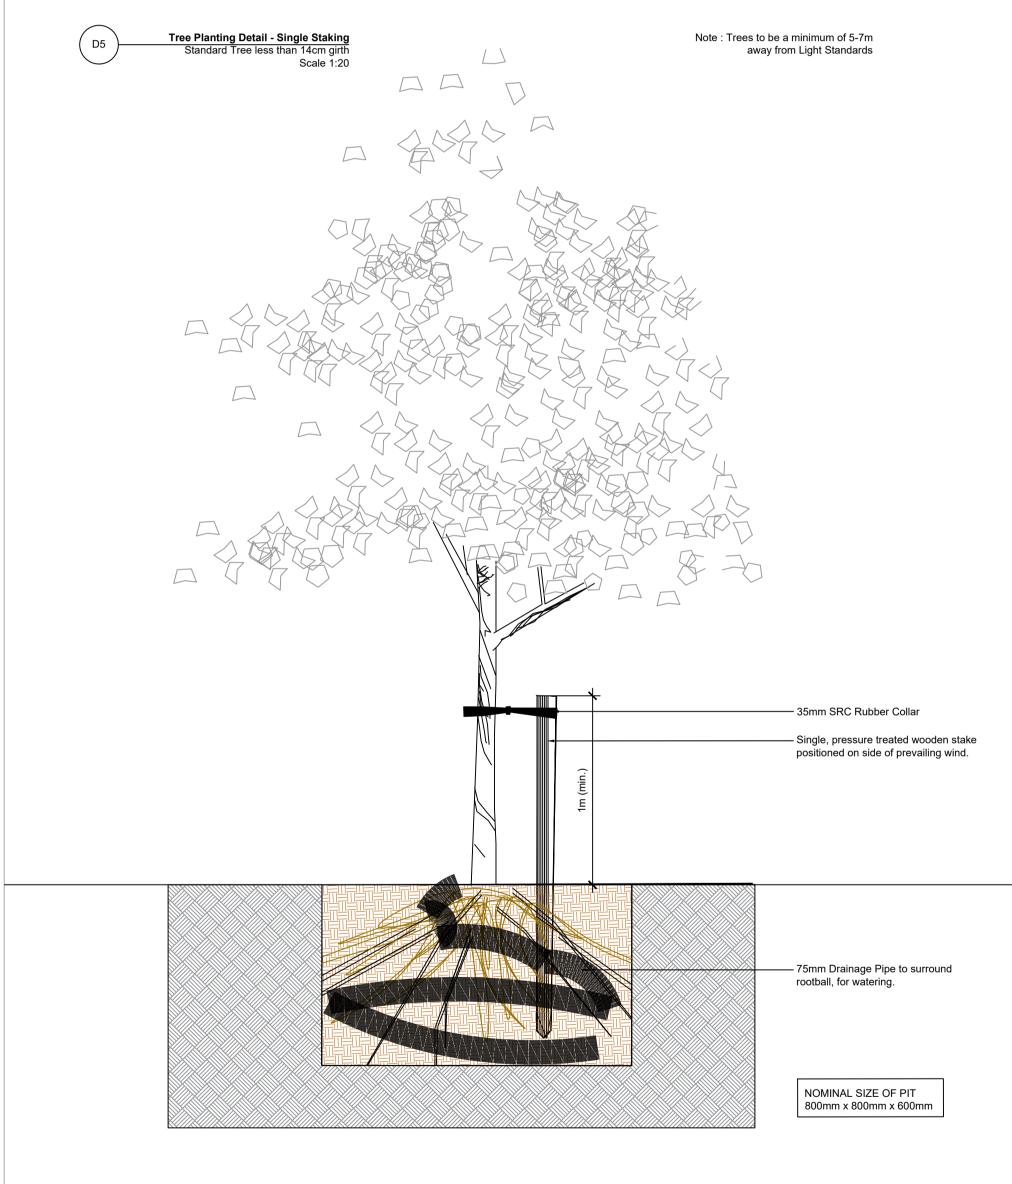

Project Title: Moygaddy Castle SHD,
Maynooth, Co. Meath

Client: Sky Castle Dwg No. DWG 4

Drawing Title: Landscape Details Scale Varies

Job No. 1607 Date 30/08/2022

Ronan MacDiarmada + Associates Ltd.
Landscape Architects and Consultants.